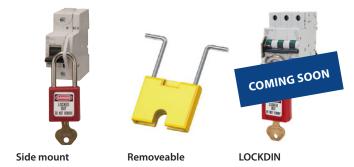

## Locking devices

| Description                   | Fitting                                                      | Catalogue No.    |
|-------------------------------|--------------------------------------------------------------|------------------|
| Shunt trip 220-415 V AC       | LH side only                                                 | DTCB10HSHT220415 |
| Shunt Trip 48-130 V AC        | LH side only                                                 | DTCB10HSHT48130  |
| Auxiliary & Alarm C/O contact | LH side only                                                 | DTCB10HAUXAL     |
| IP20 Terminal Shroud          | Bottom terminal *Required when not chassis mounted for IP20. | DTCB10HSRD       |
| Side mount locking device     | RH side only<br>(padlock not included)                       | DTCB10HLD        |
| Removable locking device      | Front mount                                                  | DTCB10HLDNC      |
| LOCKDIN                       | Bottom                                                       | DTLLADTCB10H     |