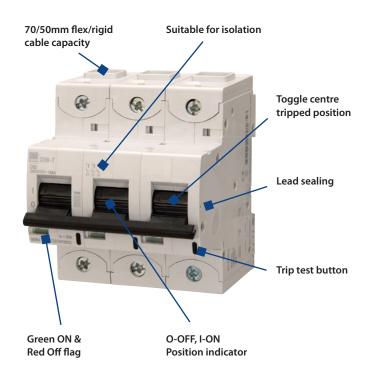

# New and improved DIN-T10H range with improved ratings.

The new DIN-T10H MCB complies with both AS/NZS60947-2 and AS/NZS60898-1\*. The DIN-T10H MCB comes complete with 2 arcing chambers per pole which offers excellent operating characteristics. High fault levels AS/NZS60947-2 Icu 16kA and Ics 10kA and AS/NZS 60898-1 Icn 10kA.

Due to the fast operating time of ≤2.5ms the DIN-T10H MCB offers good selectivity with upstream protection devices and limits damage downstream with limited let-through energy. Suitable for voltages 12V AC/DC through to 500V AC/DC. Suits NCH busbar chassis with 27mm pitch tee-off.