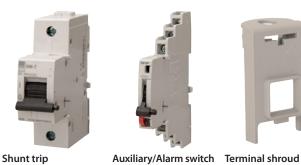

### Accessories

## Locking devices

| Description                   | Fitting                                                      | Catalogue No.    |
|-------------------------------|--------------------------------------------------------------|------------------|
| Shunt trip 220-415 V AC       | LH side only                                                 | DTCB10HSHT220415 |
| Shunt Trip 48-130 V AC        | LH side only                                                 | DTCB10HSHT48130  |
| Auxiliary & Alarm C/O contact | LH side only                                                 | DTCB10HAUXAL     |
| IP20 Terminal Shroud          | Bottom terminal *Required when not chassis mounted for IP20. | DTCB10HSRD       |
| Side mount locking device     | RH side only<br>(padlock not included)                       | DTCB10HLD        |
| Removable locking device      | Front mount                                                  | DTCB10HLDNC      |
| LOCKDIN                       | Bottom                                                       | DTLLADTCB10H     |