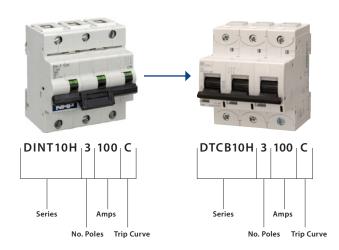

# DIN-T high current MCBs

Commercial and Industrial protection





- 1P, 2P, 3P & 4P
- B, C and D trip curves

# New and improved DIN-T10H range with improved ratings.

The new DIN-T10H MCB complies with both AS/NZS60947-2 and AS/NZS60898-1\*. The DIN-T10H MCB comes complete with 2 arcing chambers per pole which offers excellent operating characteristics. High fault levels AS/NZS60947-2 Icu 16kA and Ics 10kA and AS/NZS 60898-1 Icn 10kA.

Due to the fast operating time of ≤2.5ms the DIN-T10H MCB offers good selectivity with upstream protection devices and limits damage downstream with limited let-through energy. Suitable for voltages 12V AC/DC through to 500V AC/DC. Suits NCH busbar chassis with 27mm pitch tee-off.



### Part number conversion



### Accessories



## Locking devices



| Description                   | Fitting                                                      | Catalogue No.    |
|-------------------------------|--------------------------------------------------------------|------------------|
| Shunt trip 220-415 V AC       | LH side only                                                 | DTCB10HSHT220415 |
| Shunt Trip 48-130 V AC        | LH side only                                                 | DTCB10HSHT48130  |
| Auxiliary & Alarm C/O contact | LH side only                                                 | DTCB10HAUXAL     |
| IP20 Terminal Shroud          | Bottom terminal *Required when not chassis mounted for IP20. | DTCB10HSRD       |
| Side mount locking device     | RH side only<br>(padlock no