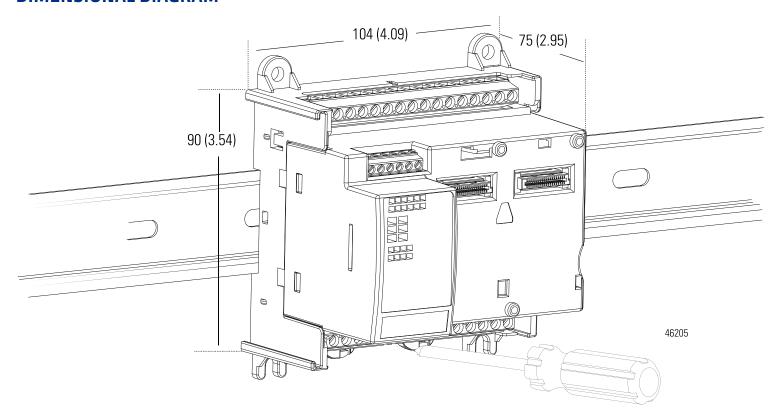

## 2080LC2020QBBR

Allen-Bradley Micro820 Controller 8DI 4Ai Configurable 7DO Source 1AO Ethernet RS232/485 RTB 24VDC





| Component type | PLC device set |
|----------------|----------------|
| Range          | Micro 800      |
| Model          | 820            |
| Product status | Existing       |

Allen-Bradley Micro800 controllers offer both a scalable and robust micro control solution for small to large standalone applications and allow for customisation and flexibility. You can elect from a wide range of plug-in modules to match your requirements and make use of Connected Components Workbench™ software to help reduce machine design time and maximise productivity.

## **DIMENSIONAL DIAGRAM**



**Measurements in millimeters (inches)**