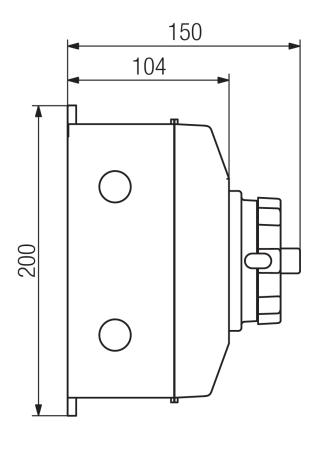

### **DIMENSIONAL DIAGRAM**

Dimensions: mm

|              | Rated permanent current lu                 | 100.0 A    |
|--------------|--------------------------------------------|------------|
| ELECTRICAL   | Number of poles                            | 3.0        |
|              | Frequency                                  | 50/60 Hz   |
|              | Rated operation current le at AC-23, 690 V | 34.0 A     |
|              | Rated short-time withstand current lcw     | 4.0 kA     |
|              | Rated insulation voltage Ui                | 690.0 V    |
|              | Rated impulse withstand voltage Uimp       | 6.0 kV     |
| CONSTRUCTION | Material housing                           | Plastic    |
|              | Colour control element                     | Red        |
|              | Degree of protection (IP), front side      | IP65       |
| MECHANICAL   | Padlock locking                            | Yes        |
| MECHANICAL   | Connectable conductor cross section        | 4 - 35 mm² |
| DIMENSIONS   | Width                                      | 146.0 mm   |
|              | Weight                                     | 0.77 kg    |
|              | Depth                                      | 104.0 mm   |
|              | Height                                     | 176.0 mm   |
|              |                                            |            |