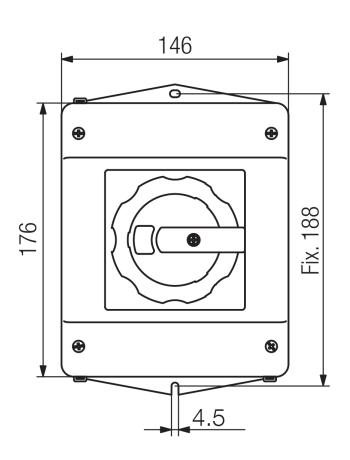

### **DIMENSIONAL DIAGRAM**

Dimensions: mm

|              | Rated permanent current lu                 | 100.0 A    |
|--------------|--------------------------------------------|------------|
| ELECTRICAL   | Number of poles                            | 3.0        |
|              | Frequency                                  | 50/60 Hz   |
|              | Rated operation current le at AC-23, 690 V | 34.0 A     |
|              | Rated short-time withstand current lcw     | 4.0 kA     |
|              | Rated insulation voltage Ui                | 690.0 V    |
|              | Rated impulse withstand voltage Uimp       | 6.0 kV     |
| CONSTRUCTION | Material housing                           | Plastic    |
|              | Colour control element                     | Red        |
|              | Degree of protection (IP), front side      | IP65       |
| MECHANICAL   | Padlock locking                            | Yes        |
| MECHANICAL   | Connectable conductor cross section        | 4 - 35 mm² |
| DIMENSIONS   | Width                                      | 146.0 mm   |
|              | Weight                                     | 0.77 kg    |
|              | Depth                                      | 104.0 mm   |
|              | Height                                     | 176.0 mm   |
|              |                                            |            |