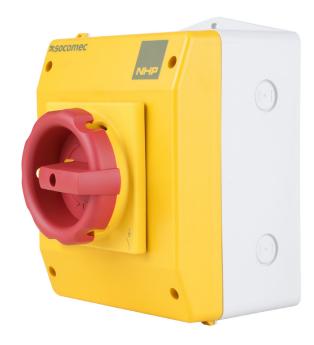

### ISO3100PYS

Socomec ISO Enclosed Isolator, IP 65 Plastic Yellow, Handle - Red, 3P 100A

| Component type | Switch disconnector |
|----------------|---------------------|
| Range          | ISO                 |
| Model          | N/A                 |
| Product status | Existing            |

The Socomec ISO enclosed isolators deliver IP65, wall mountable, switching solutions ensuring coverage for any application. With a choice of plastic, aluminium and 316 stainless steel enclosures ranging from 25A to 250A, the range suits all environments. All handles allow for up to 3 padlocks in the OFF position and enclosure interlocking when in the ON position.

|              | Rated permanent current lu                 | 100.0 A    |
|--------------|--------------------------------------------|------------|
| ELECTRICAL   | Number of poles                            | 3.0        |
|              | Frequency                                  | 50/60 Hz   |
|              | Rated operation current le at AC-23, 690 V | 34.0 A     |
|              | Rated short-time withstand current lcw     | 4.0 kA     |
|              | Rated insulation voltage Ui                | 690.0 V    |
|              | Rated impulse withstand voltage Uimp       | 6.0 kV     |
| CONSTRUCTION | Material housing                           | Plastic    |
|              | Colour control element                     | Red        |
|              | Degree of protection (IP), front side      | IP65       |
| MECHANICAL   | Padlock locking                            | Yes        |
| MECHANICAL   | Connectable conductor cross section        | 4 - 35 mm² |
| DIMENSIONS   | Width                                      | 146.0 mm   |
|              | Weight                                     | 0.77 kg    |
|              | Depth                                      | 104.0 mm   |
|              | Height                                     | 176.0 mm   |
|              |                                            |            |