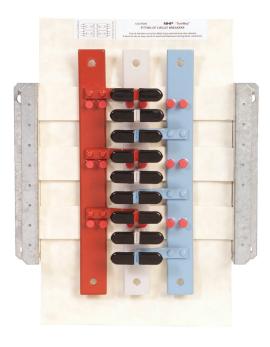

This Moulded Case Circuit Breaker (MCCB) chassis system is an efficient and reliable solution for mounting MCCBs in groups as part of a larger power distribution system. TemWay XBP chassis busbar systems are available in single and double-sided configurations, suitable for TemBreak PRO A250, P250 and ZS250 MCCBs. The XBP includes fully insulated 800A main busbars and top and bottom feed options.

| ELECTRICAL   | Rated current                             | 800 A      |
|--------------|-------------------------------------------|------------|
|              | Number of poles                           | 12         |
|              | Number of phases input                    | 3-phase    |
|              | Nominal voltage                           | 690 V      |
|              | Short time withstand current lcw, 0.5 sec | 40 kA      |
|              | Short time withstand current lcw, 1 sec   | 36 kA      |
| CONSTRUCTION | Assembly arrangement                      | 35mm pitch |
| DIMENSIONS   | Height                                    | 410 mm     |
|              | Depth                                     | 110 mm     |
|              | Height (pan)                              | 210 mm     |